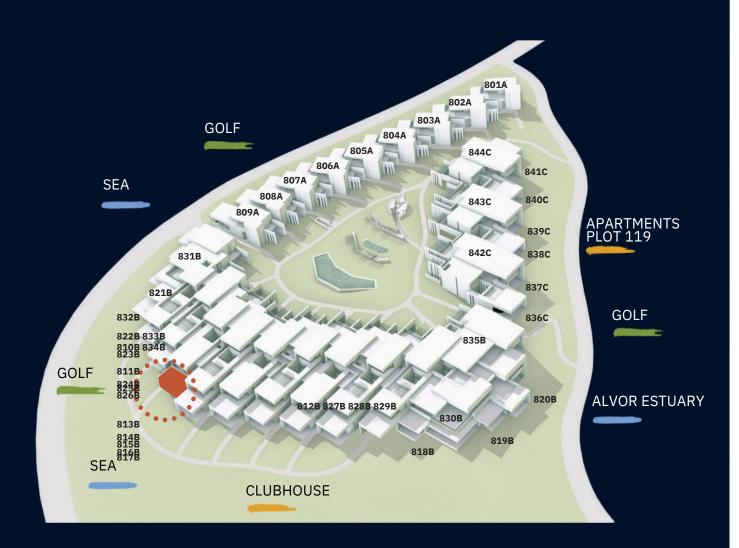

### $P \wedge L M \wedge R \equiv S$ OCEAN LIVING & GOLF

APARTMENT T1
PLOT 118 - TOURIST APARTMENTS

1 Bedroom 1 Bathroom 2 Parking Spaces 1 Storage Area

#### APPROXIMATE AREAS

Internal Area **Covered Terraces** Total Private Area

72.00 m2 20.95 m2 92.95 m2

## Signature apartments by

PHASE II (PLOT 118)

Entrance Floor Plan