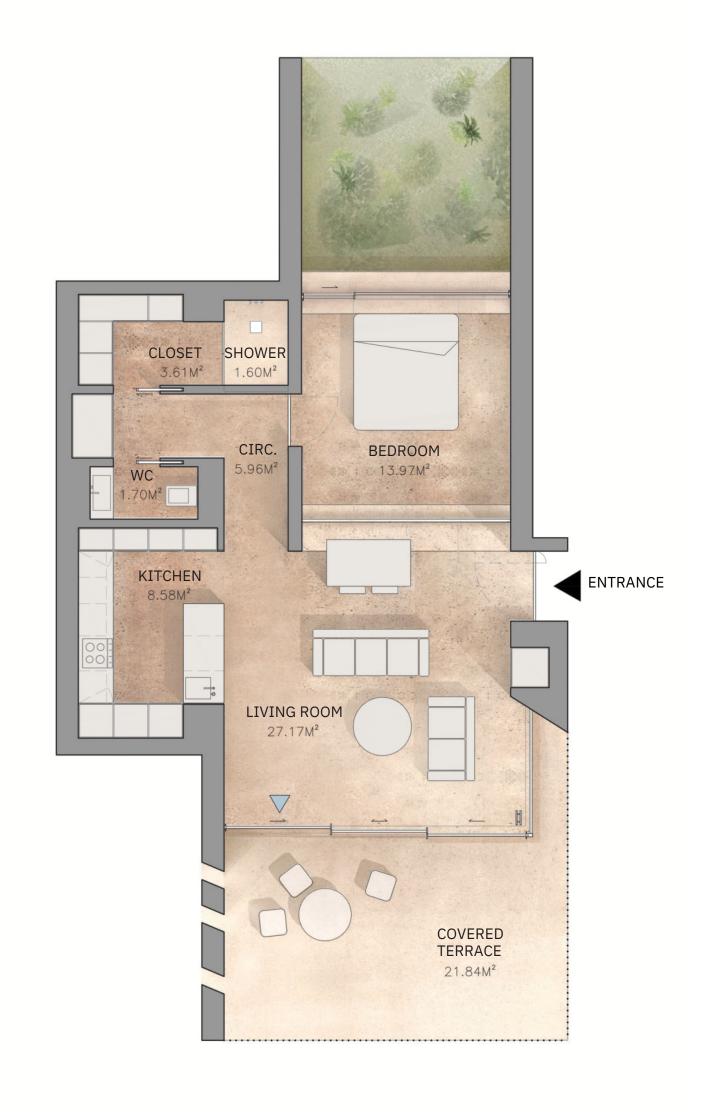

# PALMAR ES OCEAN LIVING & GOLF

APARTMENT T1
PLOT 118 - TOURIST APARTMENTS

1 Bedroom
1 Bathroom
2 Parking Spaces
2 Storage Area

#### **APPROXIMATE AREAS**

Internal Area Covered Terraces Total Private Area 77.60 m2 19.70 m2 97.30 m2

## Signature apartments by

PHASE II (PLOT 118)

Entrance Floor Plan

"Images and plans are representative of the unit type and are non-binding.

The apartment/fraction may be subject to changes resulting from technical, legal or administrative requirements, either within the scope of the licensing process or within the scope of the project and construction development. All decorative and furniture elements are merely indicative"