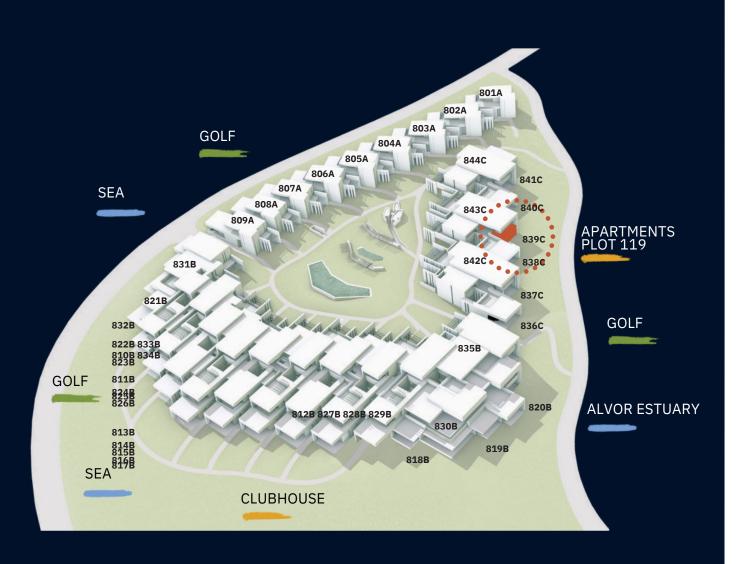

## PALMAR ES OCEAN LIVING & GOLF

836 PLOT 118 - TOURIST APARTMENTS

1 Bedroom
1 Bathroom
2 Parking Spaces
2 Storage Area

#### **APPROXIMATE AREAS**

Internal Area Covered Terraces Total Private Area 85.05 m2 18.10 m2 103.15 m2

### Signature apartments by

PHASE II (PLOT 118)

Entrance Floor Plan

"Images and plans are representative of the unit type and are non-binding.

The apartment/fraction may be subject to changes resulting from technical, legal or administrative requirements, either within the scope of the licensing process or within the scope of the project and construction development. All decorative and furniture elements are merely indicative"