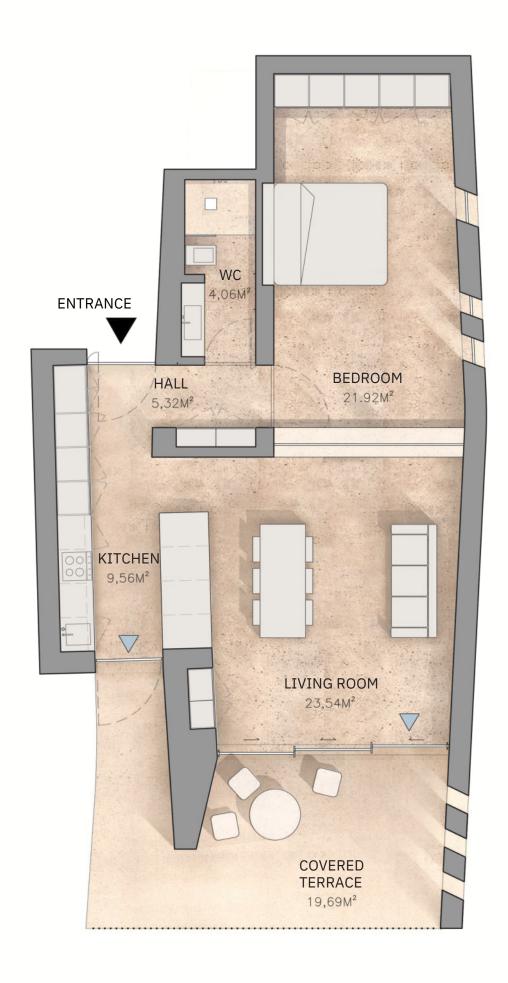

# PALMAR ES OCEAN LIVING & GOLF

APARTMENT T1
PLOT 118 - TOURIST APARTMENTS

1 Bedroom
1 Bathroom
2 Parking Spaces
2 Storage Area

#### **APPROXIMATE AREAS**

Internal Area Covered Terraces Total Private Area 77.60 m2 19.70 m2 97.30 m2

## Signature apartments by

PHASE II (PLOT 118)

Entrance Floor Plan

"Images and plans are representative of the unit type and are non-binding.

The apartment/fraction may be subject to changes resulting from technical, legal or administrative requirements, either within the scope of the licensing process or within the scope of the project and construction development. All decorative and furniture elements are merely indicative"