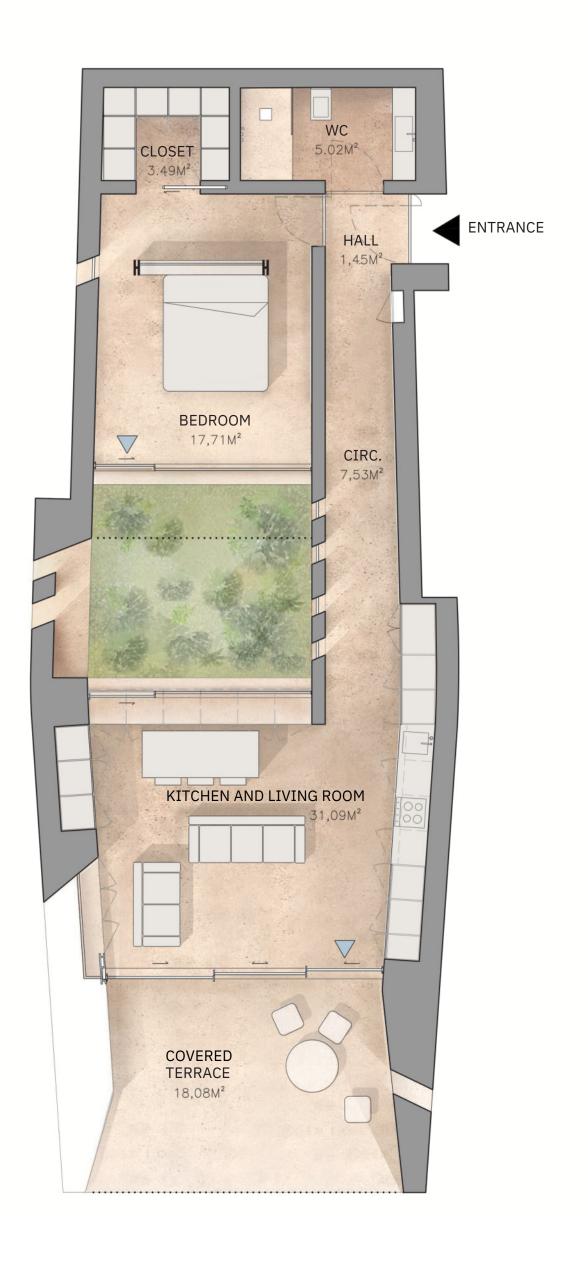

## PALMAR ES OCEAN LIVING & GOLF

836 PLOT 118 - TOURIST APARTMENTS

1 Bedroom
1 Bathroom
2 Parking Spaces
2 Storage Area

#### **APPROXIMATE AREAS**

Internal Area Covered Terraces Total Private Area 85.05 m2 18.10 m2 103.15 m2

### Signature apartments by

PHASE II (PLOT 118)

Entrance Floor Plan

"Images and plans are representative of the unit type and are non-binding.

The apartment/fraction may be subject to changes resulting from technical, legal or administrative requirements, either within the scope of the licensing process or within the scope of the project and construction development. All decorative and furniture elements are merely indicative"