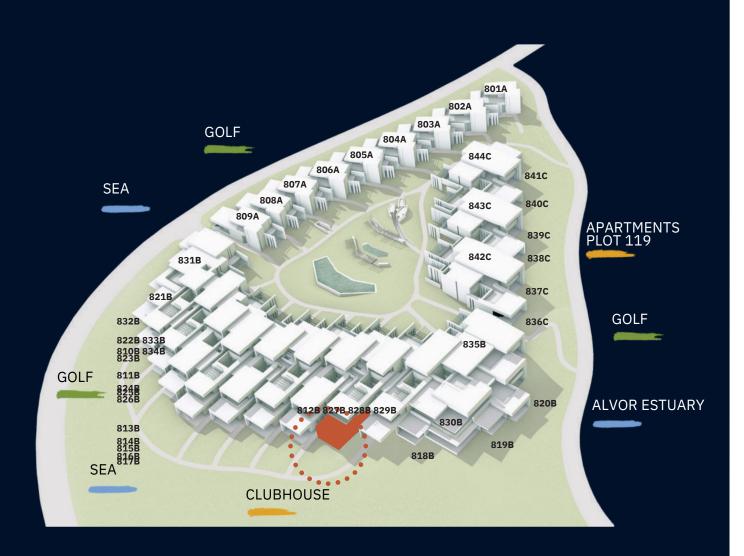

## PALMAR ES OCEAN LIVING & GOLF

836 PLOT 118 - TOURIST APARTMENTS

1 Bedroom
1 Bathroom
2 Parking Spaces
2 Storage Area

#### **APPROXIMATE AREAS**

Internal Area Covered Terraces Total Private Area 85.05 m2 18.10 m2 103.15 m2

### Signature apartments by

PHASE II (PLOT 118)

Entrance Floor Plan

"Images and plans are representative of the unit type and are non-binding.

The apartment/fraction may be subject to changes resulting from technical, legal or administrative requirements, either within the scope of the licensing process or within the scope of the project and construction development. All decorative and furniture elements are merely indicative"