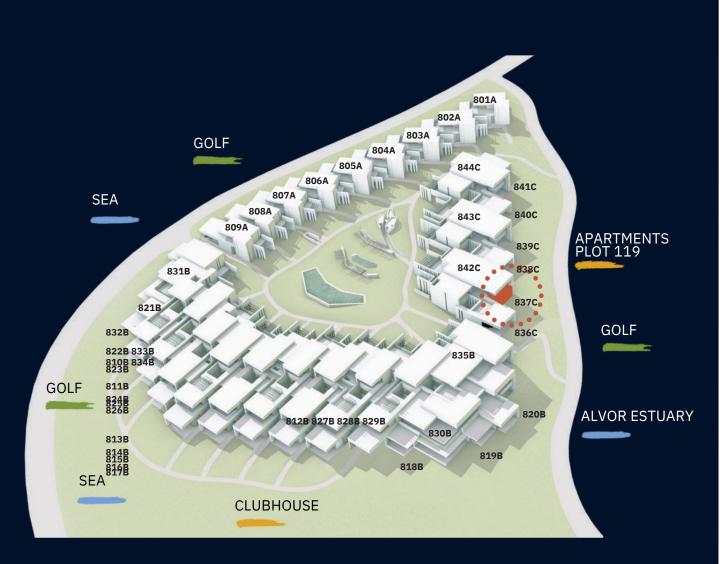

## PALMAR ES OCEAN LIVING & GOLF

836 PLOT 118 - TOURIST APARTMENTS

1 Bedroom
1 Bathroom
2 Parking Spaces
2 Storage Area

#### **APPROXIMATE AREAS**

Internal Area Covered Terraces Total Private Area 85.05 m2 18.10 m2 103.15 m2

### Signature apartments by

PHASE II (PLOT 118)

Entrance Floor Plan

"Images and plans are representative of the unit type and are non-binding.

The apartment/fraction may be subject to changes resulting from technical, legal or administrative requirements, either within the scope of the licensing process or within the scope of the project and construction development. All decorative and furniture elements are merely indicative"