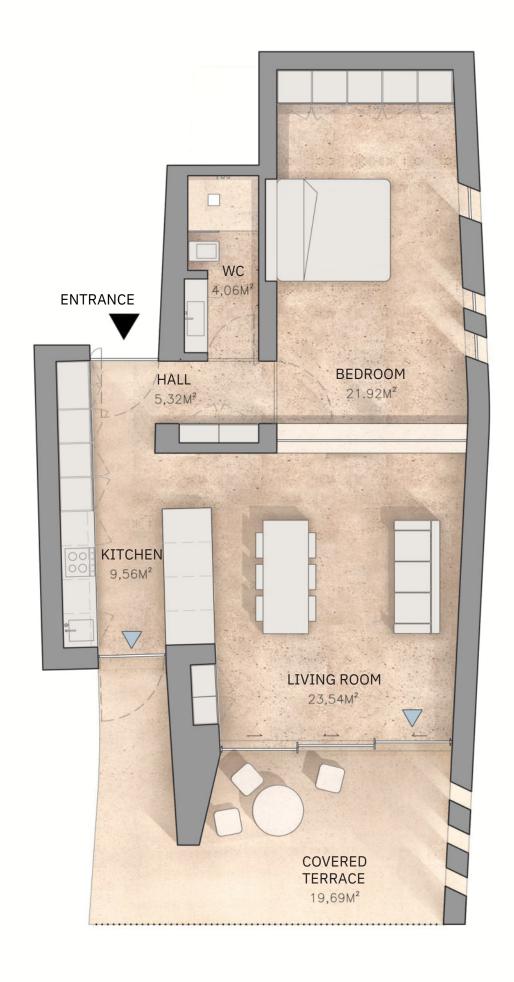

# PALMAR ES OCEAN LIVING & GOLF

APARTMENT T1
PLOT 118 - TOURIST APARTMENTS

1 Bedroom
1 Bathroom
2 Parking Spaces
2 Storage Area

#### **APPROXIMATE AREAS**

Internal Area Covered Terraces Total Private Area 77.60 m2 19.70 m2 97.30 m2

## Signature apartments by

PHASE II (PLOT 118)

Entrance Floor Plan

"Images and plans are representative of the unit type and are non-binding.

The apartment/fraction may be subject to changes resulting from technical, legal or administrative requirements, either within the scope of the licensing process or within the scope of the project and construction development. All decorative and furniture elements are merely indicative"