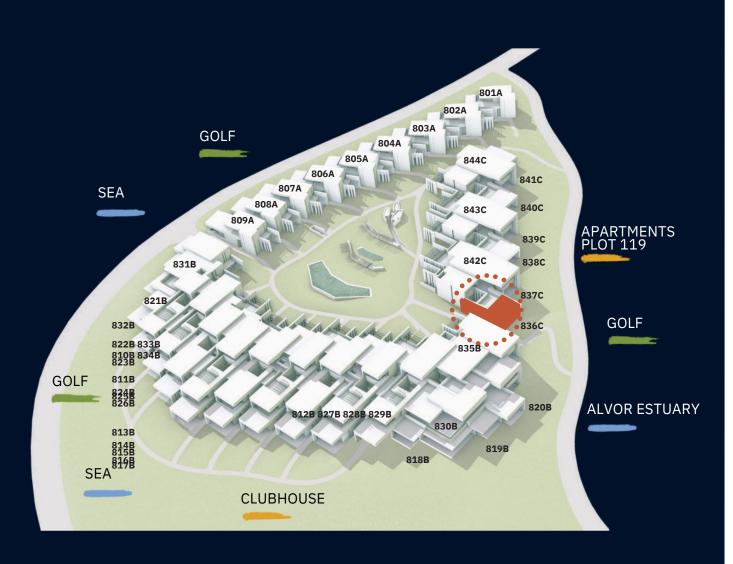

## Signature apartments by

PHASE II (PLOT 118)

Entrance Floor Plan

### Signature apartments by

PHASE II (PLOT 118)

Entrance Floor Plan

"Images and plans are representative of the unit type and are non-binding.

The apartment/fraction may be subject to changes resulting from technical, legal or administrative requirements, either within the scope of the licensing process or within the scope of the project and construction development. All decorative and furniture elements are merely indicative"