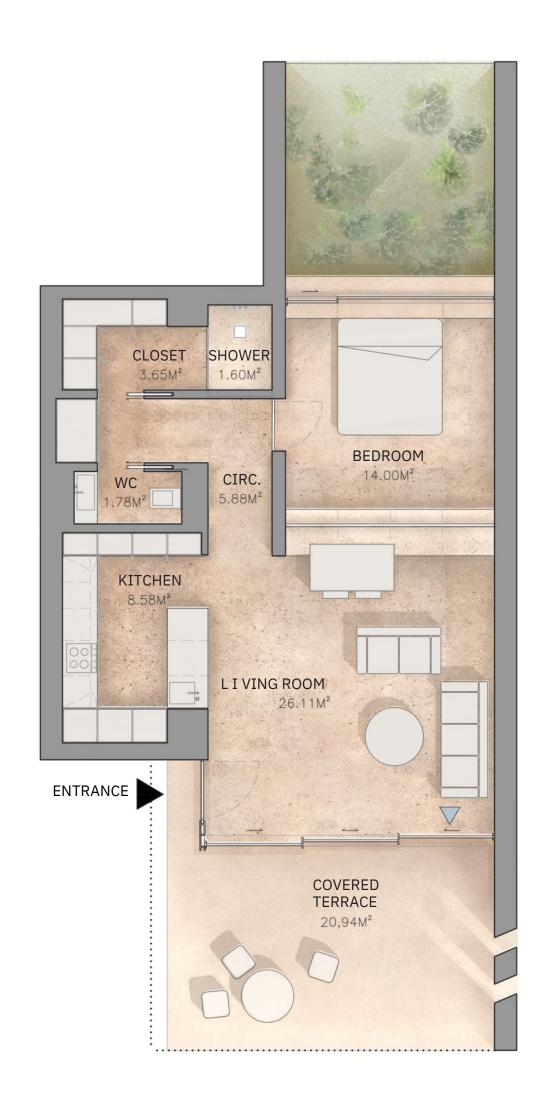

### $P \wedge L M \wedge R \equiv S$ OCEAN LIVING & GOLF

**APARTMENT T1**PLOT 118 - TOURIST APARTMENTS

1 Bedroom 1 Bathroom 2 Parking Spaces 1 Storage Area

#### APPROXIMATE AREAS

Internal Area **Covered Terraces** Total Private Area

75.10 m2 21.85 m2 96.95 m2

## Signature apartments by

PHASE II (PLOT 118)

Entrance Floor Plan