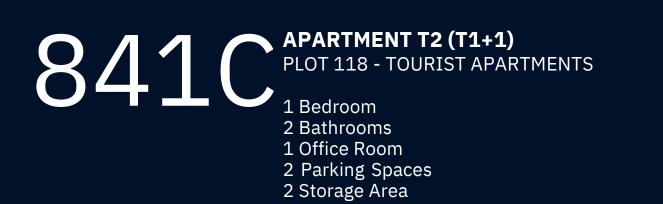

## **APPROXIMATE AREAS**

Internal Area **Covered Terraces** Total Private Area 106.20 m2 32.40 m2 138.60 m2

Signature apartments by

RCR ARQUITECTES PHASE II (PLOT 118)

Entrance Floor Plan

"Images and plans are representative of the unit type and are non-binding. The apartment/fraction may be subject to changes resulting from technical, legal or administrative requirements, either within the scope of the licensing process or within the scope of the project and construction development. All decorative and furniture elements are merely indicative"