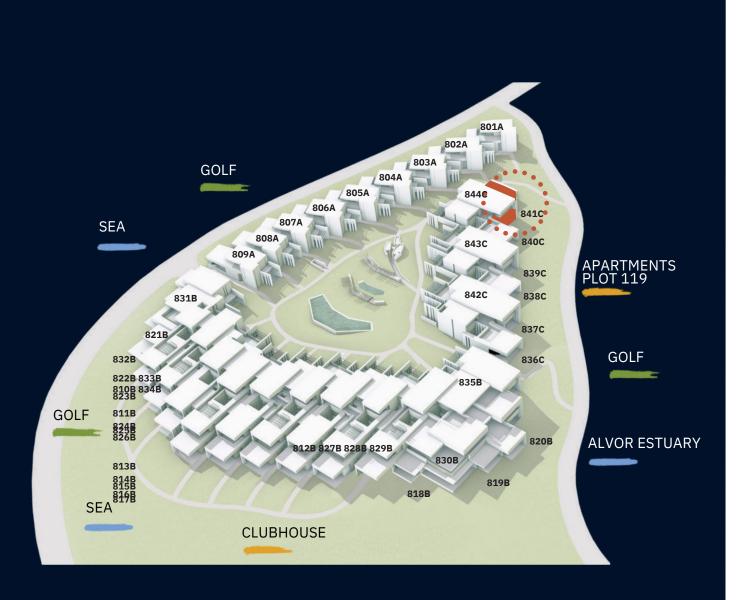

## **APPROXIMATE AREAS**

Internal Area **Covered Terraces** Total Private Area 106.20 m2 32.40 m2 138.60 m2

Signature apartments by

RCR ARQUITECTES PHASE II (PLOT 118)

Entrance Floor Plan

"Images and plans are representative of the unit type and are non-binding. The apartment/fraction may be subject to changes resulting from technical, legal or administrative requirements, either within the scope of the licensing process or within the scope of the project and construction development. All decorative and furniture elements are merely indicative"