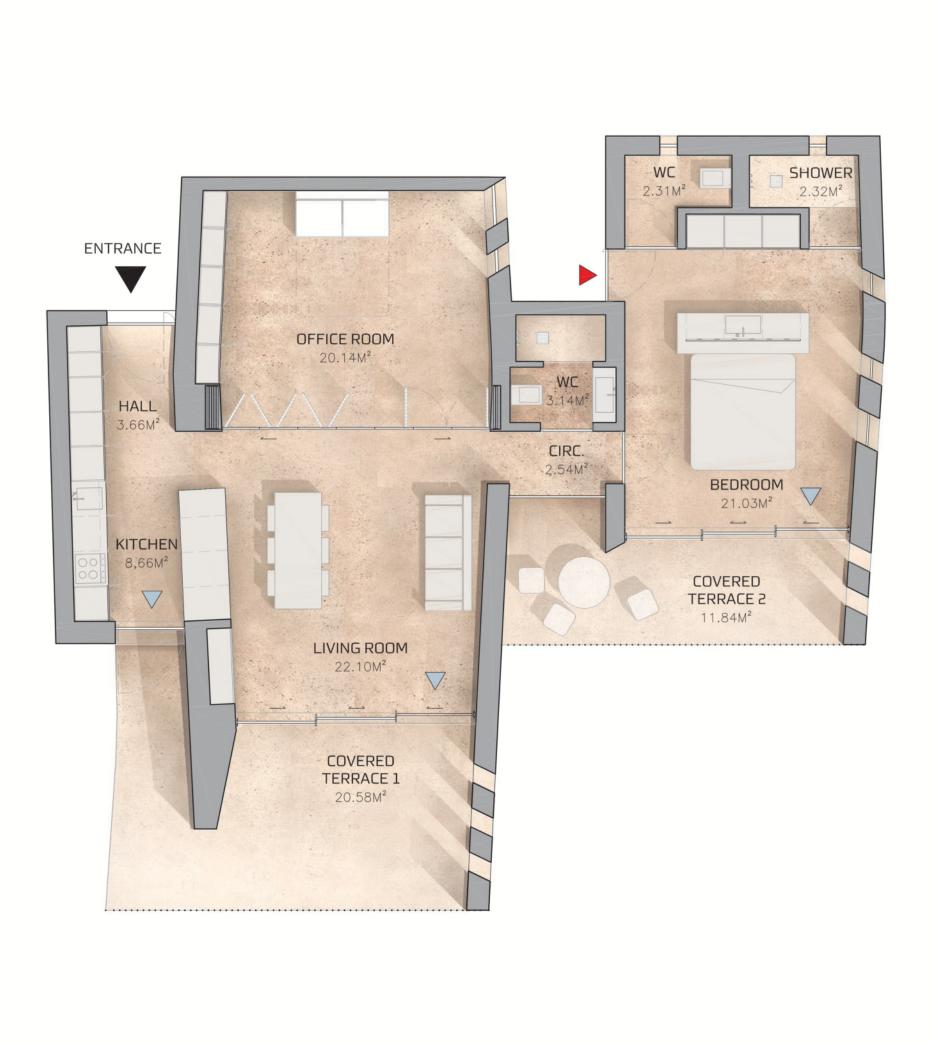

## **APPROXIMATE AREAS**

Internal Area **Covered Terraces** Total Private Area 106.20 m2 32.40 m2 138.60 m2

Signature apartments by

RCR ARQUITECTES PHASE II (PLOT 118)

Entrance Floor Plan

"Images and plans are representative of the unit type and are non-binding. The apartment/fraction may be subject to changes resulting from technical, legal or administrative requirements, either within the scope of the licensing process or within the scope of the project and construction development. All decorative and furniture elements are merely indicative"