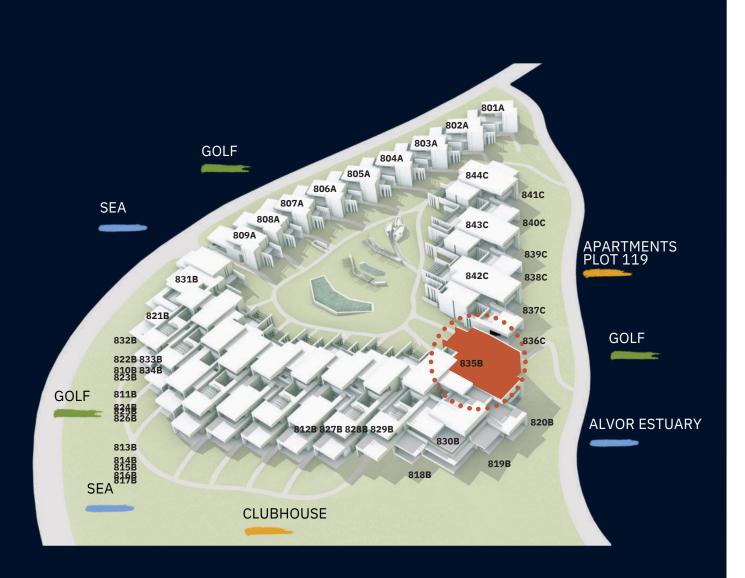

## $P \land L \land R \equiv S$ OCEAN LIVING & GOLF

## APARTMENT T3 DUPLEX PLOT 118 - TOURIST APARTMENTS 835 3 Bedrooms 3 Bathrooms

## 1 Cloakroom

- 2 Parking Spaces 1 Storage Area



## **APPROXIMATE AREAS**

Internal Area **Covered Terraces** Total Private Area Terraces

148.60 m2 56.10 m2 204.70 m2 6.60 m2

Signature apartments by

RCR ARQUITECTES PHASE II (PLOT 118)





"Images and plans are representative of the unit type and are non-binding. The apartment/fraction may be subject to changes resulting from technical, legal or administrative requirements, either within the scope of the licensing process or within the scope of the project and construction development. All decorative and furniture elements are merely indicative"



Lower Floor Plan

Entrance Floor Plan