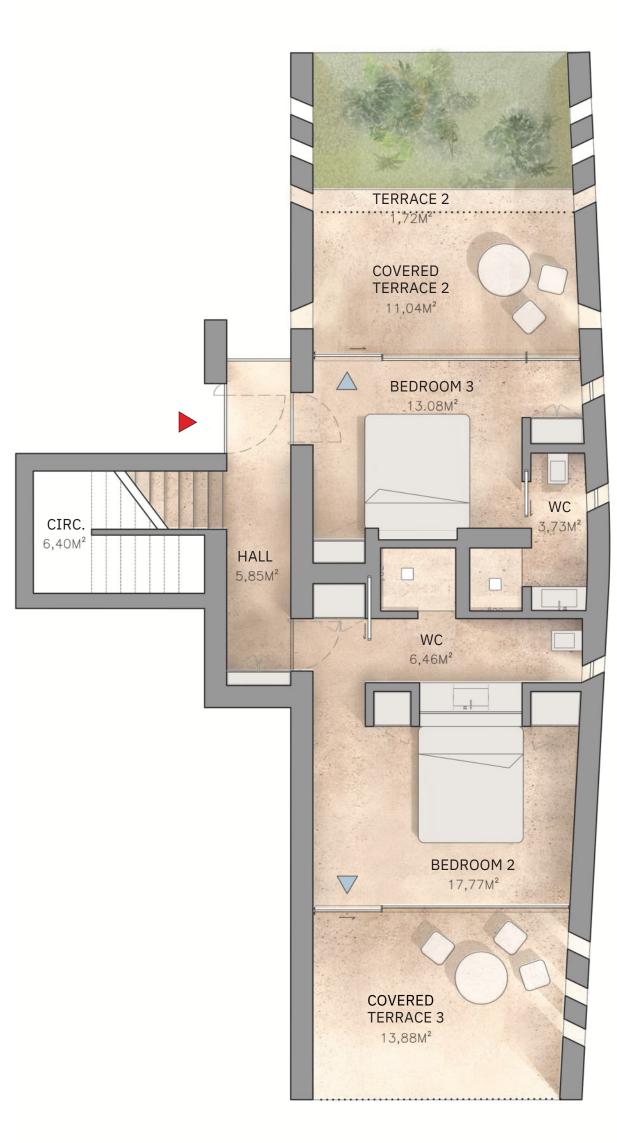

## **APPROXIMATE AREAS**

Internal Area **Covered Terraces** Total Private Area Terraces

148.60 m2 56.10 m2 204.70 m2 6.60 m2

Signature apartments by

RCR ARQUITECTES PHASE II (PLOT 118)

"Images and plans are representative of the unit type and are non-binding. The apartment/fraction may be subject to changes resulting from technical, legal or administrative requirements, either within the scope of the licensing process or within the scope of the project and construction development. All decorative and furniture elements are merely indicative"

Lower Floor Plan

Entrance Floor Plan