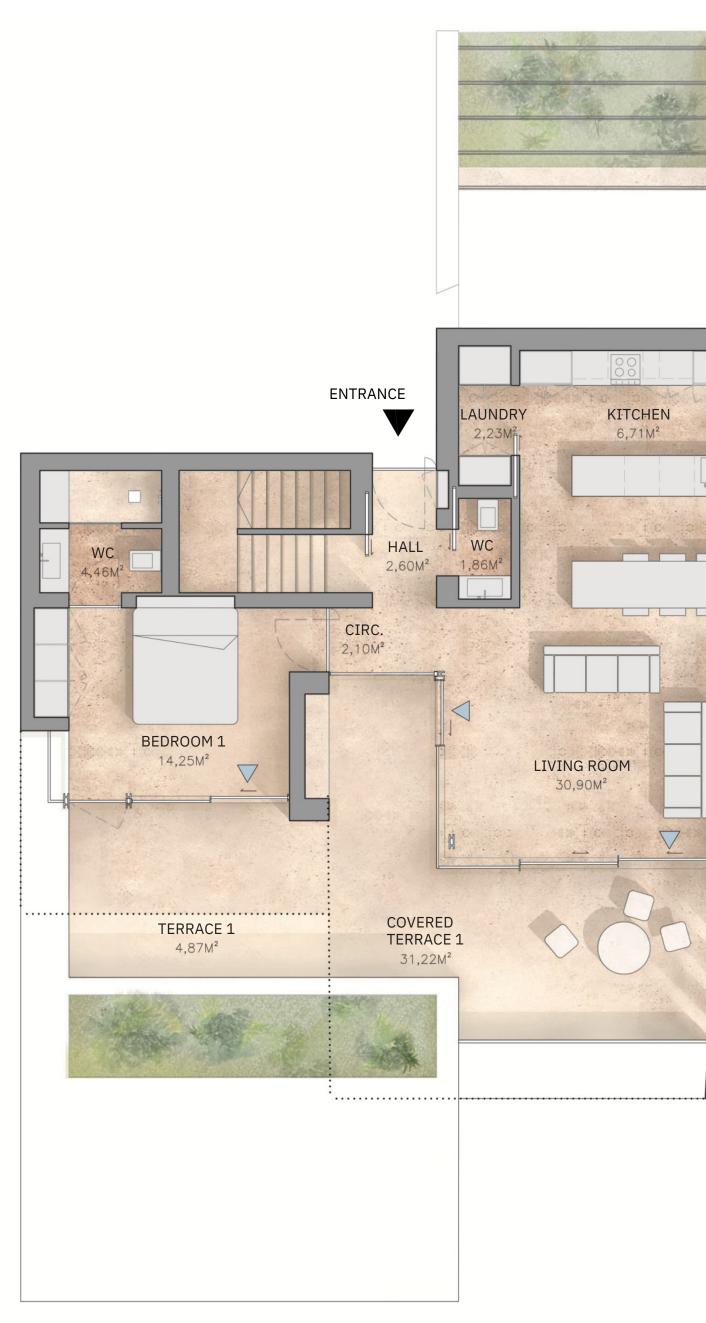

## **APPROXIMATE AREAS**

Internal Area **Covered Terraces** Total Private Area Terraces

148.60 m2 56.10 m2 204.70 m2 6.60 m2

Signature apartments by

RCR ARQUITECTES PHASE II (PLOT 118)

"Images and plans are representative of the unit type and are non-binding. The apartment/fraction may be subject to changes resulting from technical, legal or administrative requirements, either within the scope of the licensing process or within the scope of the project and construction development. All decorative and furniture elements are merely indicative"

Lower Floor Plan

Entrance Floor Plan