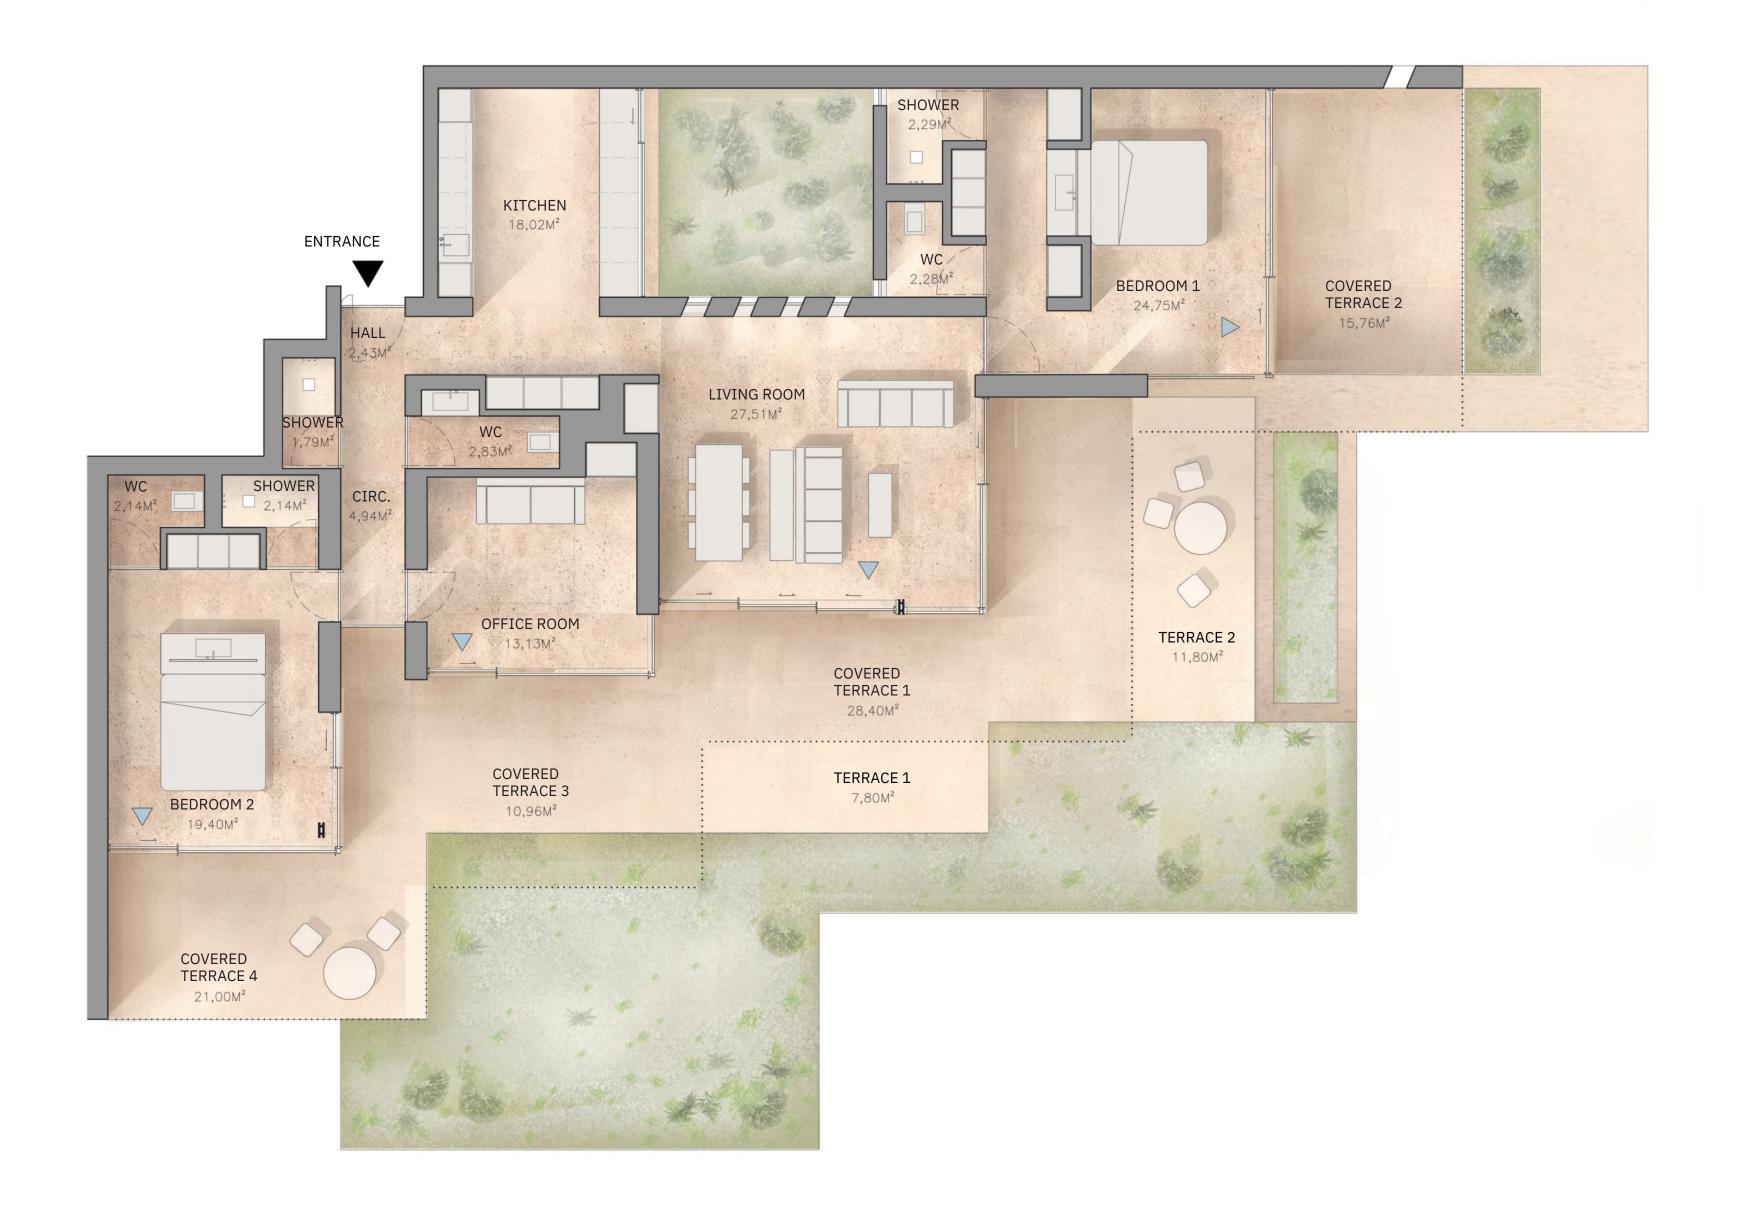

## $P \wedge L M \wedge R = S$ OCEAN LIVING & GOLF

APARTMENT T3 (T2+1)
PLOT 118 - TOURIST APARTMENTS

- 2 Bedrooms 3 Bathrooms
- 1 Office Room
- 2 Parking Spaces 1 Storage Area
- GOLF APARTMENTS PLOT 119 GOLF GOLF ALVOR ESTUARY **CLUBHOUSE**

## APPROXIMATE AREAS

Internal Area **Covered Terraces** Total Private Area Terraces

149.85 m2 76.15 m2 226.00 m2 19.60 m2

## Signature apartments by

PHASE II (PLOT 118)

Entrance Floor Plan

"Images and plans are representative of the unit type and are non-binding. The apartment/fraction may be subject to changes resulting from technical, legal or administrative requirements, either within the scope of the licensing process or within the scope of the project and construction development. All decorative and furniture elements are merely indicative"