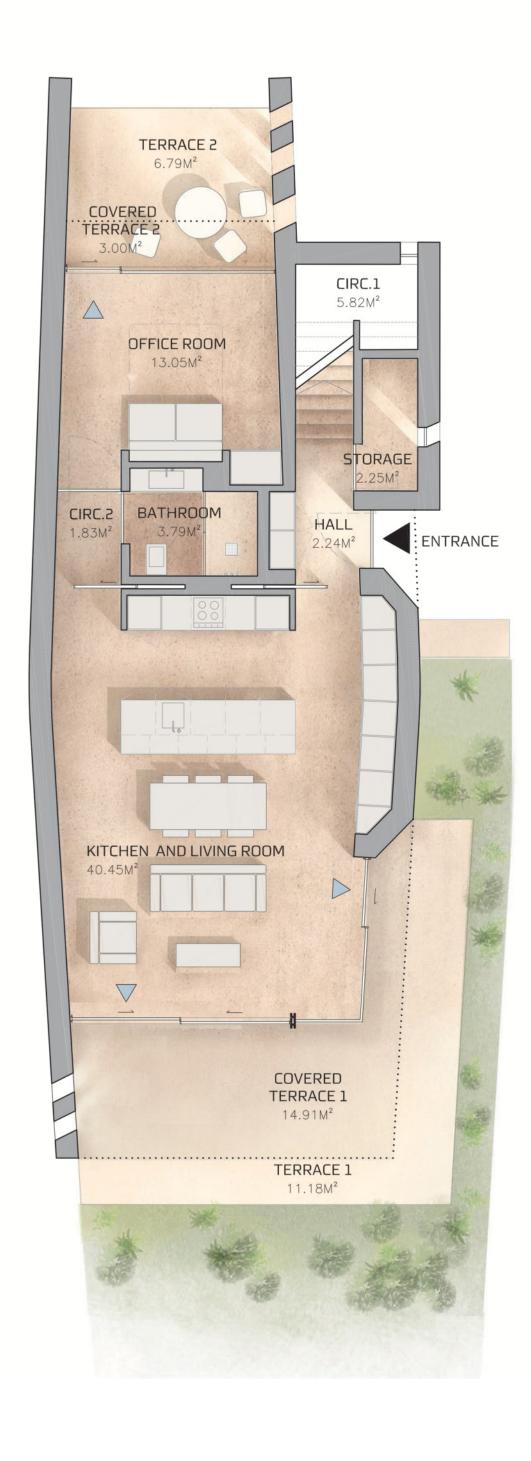

## $P \wedge L M \wedge R = S$ OCEAN LIVING & GOLF

APARTMENT T2 DUPLEX (T1+1)
PLOT 118 - TOURIST APARTMENTS

- 1 Bedroom 2 Bathrooms
- 1 Office Room
- 2 Parking Spaces 1 Storage Area
- GOLF APARTMENTS PLOT 119 and a de a de a de a GOLF GOLF **ALVOR ESTUARY CLUBHOUSE**

## **APPROXIMATE AREAS**

Internal Area **Covered Terraces** Total Private Area Terraces

125.55 m2 25.15 m2 150.70 m2 23.25 m2

## Signature apartments by

PHASE II (PLOT 118)

Entrance Floor Plan

Upper Floor Plan

"Images and plans are representative of the unit type and are non-binding. The apartment/fraction may be subject to changes resulting from technical, legal or administrative requirements, either within the scope of the licensing process or within the scope of the project and construction development. All decorative and furniture elements are merely indicative"