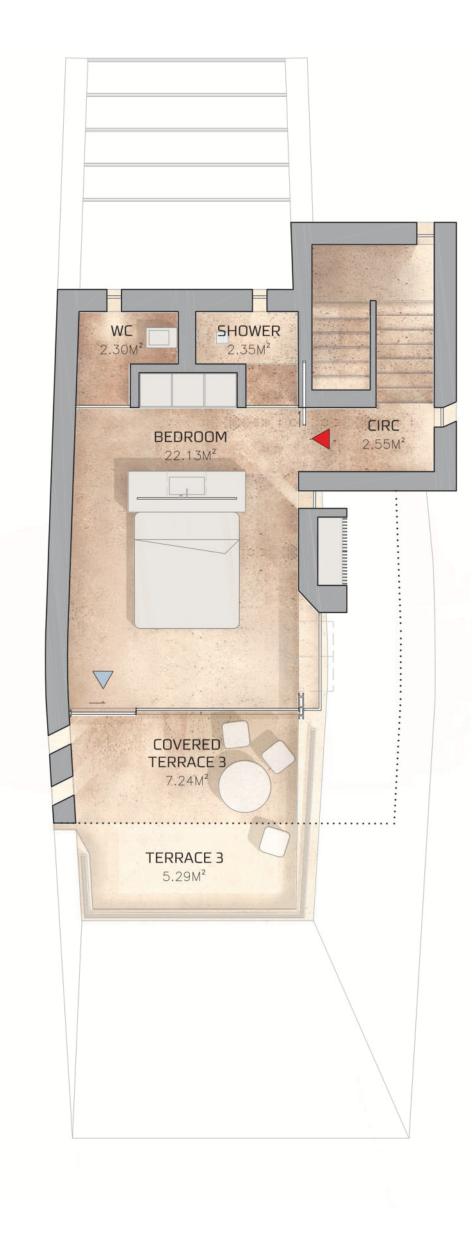

## $P \wedge L M \wedge R = S$ OCEAN LIVING & GOLF

APARTMENT T2 DUPLEX (T1+1)
PLOT 118 - TOURIST APARTMENTS

- 1 Bedroom 2 Bathrooms
- 1 Office Room
- 2 Parking Spaces 1 Storage Area
- GOLF APARTMENTS PLOT 119 and a de a de a de a GOLF GOLF **ALVOR ESTUARY CLUBHOUSE**

## **APPROXIMATE AREAS**

Internal Area **Covered Terraces** Total Private Area Terraces

125.55 m2 25.15 m2 150.70 m2 23.25 m2

## Signature apartments by

PHASE II (PLOT 118)

Entrance Floor Plan

Upper Floor Plan

"Images and plans are representative of the unit type and are non-binding. The apartment/fraction may be subject to changes resulting from technical, legal or administrative requirements, either within the scope of the licensing process or within the scope of the project and construction development. All decorative and furniture elements are merely indicative"